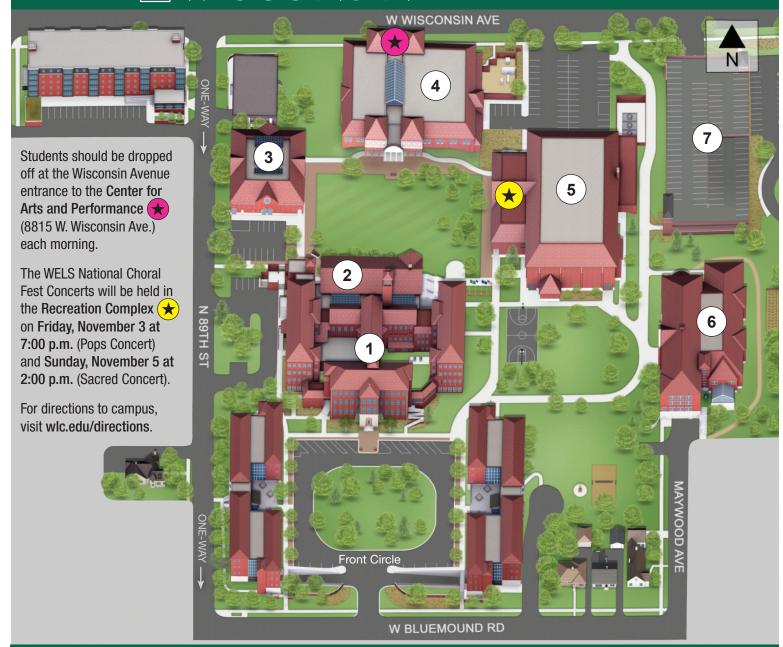

# 1. GARY J. GREENFIELD ADMINISTRATION BUILDING

Minnesota Valley Lutheran H.S. B101 Classroom

#### 2. CAMPUS CENTER

Evergreen Lutheran H.S. Private Dining Room

# 3. MARVIN M. SCHWAN LIBRARY

Arizona Lutheran Academy
L006 Classroom

Fox Valley Lutheran H.S. L002 Classroom Great Plains Lutheran H.S. L030 Classroom

Michigan Lutheran H.S. Heritage Room

Michigan Lutheran Seminary L038 Classroom

Northland Lutheran H.S. L028 Classroom

Rocky Mountain Lutheran H.S. Group Study Room

Shoreland Lutheran H.S. L036 Classroom

St. Croix Lutheran Academy

L241 Classroom

West Lutheran H.S.

West Lutheran H.S. L052 Classroom

# 4. CENTER FOR ARTS AND PERFORMANCE

Divine Savior Academy F204 Classroom

Kettle Moraine Lutheran H.S. F232 Classroom

Luther H.S.

F205/06 Classroom

Wisconsin Lutheran H.S. FM15 Reichel Lecture Hall

#### 5. RECREATION COMPLEX

Time of Grace Center Location of concerts

### 6. GENERAC HALL

Illinois Lutheran H.S. S105 Classroom

Lakeside Lutheran H.S. S109 Classroom

Luther Preparatory School S032 Classroom

Manitowoc Lutheran H.S. *S010 Classroom* 

Nebraska Lutheran H.S. S009 Classroom

Winnebago Lutheran Academy S011 Classroom

#### 7. PARKING CENTER